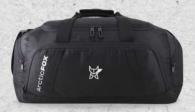

SKU Code - FEXDUFTPOWW082041 Color - Tawny Port

SKU Code - FEXDUFCRKWW085041 Color - Castel rock

SKU Code - FEXDUFDDVWW083041 Color - Dark Denim

SKU Code - FEXDUFOLVWW084041 Color - Sea Spray

MATERIAL 500D Plain polyetser,600D Fabric,

200D PU coated printed lining

DIMENSIONS 29 X 51 X 28(Inches)

CAPACITY 41 (Litres)

MRP: Rs. 1,899/-

Compartment

Water Resistant

SBS Branded Zipper

2 Side Pockets

Capacity

Warranty

Padded Grab Handle

I Front Pockets

SKU Code - FEXDUFCRKWW080046 Color - Castel rock

SKU Code - FEXDUFOLVWW079046 Color - Sea Spray

SKU Code - FEXDUFDDVWW081046 Color - Dark Denim

MATERIAL