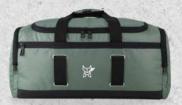

SKU Code - FEXDUFTPOWW082041 Color - Tawny Port

SKU Code - FEXDUFCRKWW085041 Color - Castel rock

SKU Code - FEXDUFDDVWW083041 Color - Dark Denim

SKU Code - FEXDUFOLVWW084041 Color - Sea Spray

MATERIAL 500D Plain polyetser,600D Fabric,

200D PU coated printed lining

DIMENSIONS 29 X 51 X 28(Inches)

CAPACITY 41 (Litres)

MRP: Rs. 1,899/-

Compartment

Water Resistant

SBS Branded Zipper

2 Side Pockets

Capacity

Warranty

Padded Grab Handle

I Front Pockets

SKU Code - FEXDUFCRKWW080046 Color - Castel rock

SKU Code - FEXDUFOLVWW079046 Color - Sea Spray

SKU Code - FEXDUFDDVWW081046 Color - Dark Denim

MATERIAL