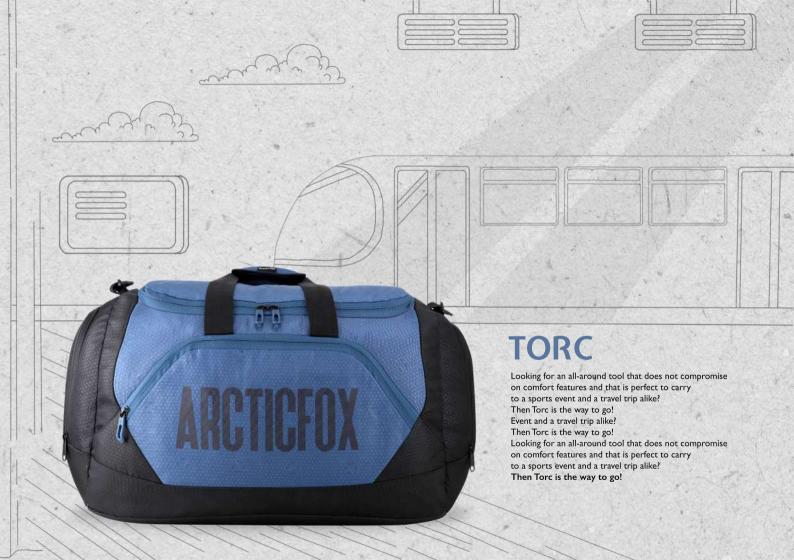

SKU Code - FEXDUFTPOWW082041 Color - Tawny Port

SKU Code - FEXDUFCRKWW085041 Color - Castel rock

SKU Code - FEXDUFDDVWW083041 Color - Dark Denim

SKU Code - FEXDUFOLVWW084041 Color - Sea Spray

MATERIAL 500D Plain polyetser,600D Fabric,

200D PU coated printed lining

DIMENSIONS 29 X 51 X 28(Inches)

CAPACITY 41 (Litres)

MRP: Rs. 1,899/-

Compartment

Water Resistant

SBS Branded Zipper

2 Side Pockets

Capacity

Warranty

Padded Grab Handle

I Front Pockets

SKU Code - FEXDUFCRKWW080046 Color - Castel rock

SKU Code - FEXDUFOLVWW079046 Color - Sea Spray

SKU Code - FEXDUFDDVWW081046 Color - Dark Denim

MATERIAL