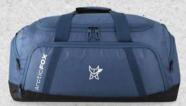

Capacity

Warranty

Padded Grab Handle

I Front Pockets

SKU Code - FEXDUFCRKWW080046 Color - Castel rock

SKU Code - FEXDUFOLVWW079046 Color - Sea Spray

SKU Code - FEXDUFDDVWW081046 Color - Dark Denim

MATERIAL

500D Plain polyetser,600D Fabric,

200D PU coated printed lining

**DIMENSIONS** 

30 X 51 X 30(Inches)

CAPACITY

46(Litres)

Compartment

Water Resistant

SBS Branded Zipper

2 Side Pockets

Capacity

Warranty

Padded Grab Handle

I Front Pockets

MRP: Rs. 1,799/-

SKU Code - FEXDUFBLKWW086031 Color - Black