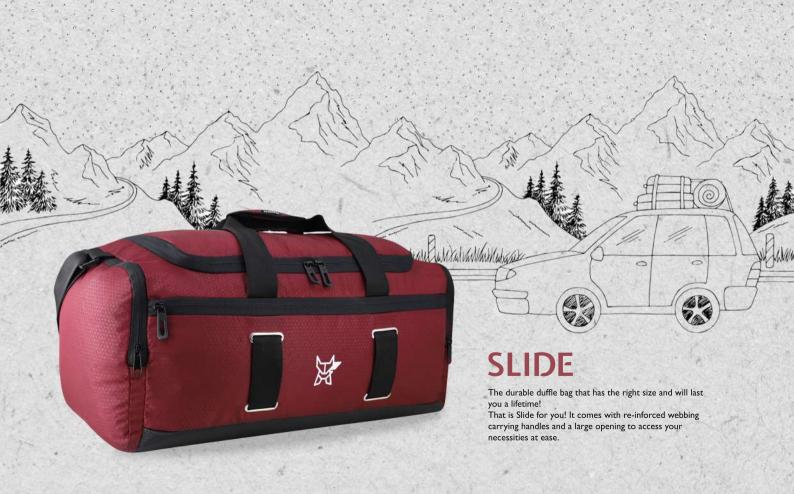

SKU Code - FEXDUFTPOWW082041 Color - Tawny Port

SKU Code - FEXDUFCRKWW085041 Color - Castel rock

SKU Code - FEXDUFDDVWW083041 Color - Dark Denim

SKU Code - FEXDUFOLVWW084041 Color - Sea Spray

MATERIAL 500D Plain polyetser,600D Fabric,

200D PU coated printed lining

DIMENSIONS 29 X 51 X 28(Inches)

CAPACITY 41 (Litres)

MRP: Rs. 1,899/-

Compartment

Water Resistant

SBS Branded Zipper

2 Side Pockets

Capacity

Warranty

Padded Grab Handle

I Front Pockets

SKU Code - FEXDUFCRKWW080046 Color - Castel rock

SKU Code - FEXDUFOLVWW079046 Color - Sea Spray

SKU Code - FEXDUFDDVWW081046 Color - Dark Denim

MATERIAL