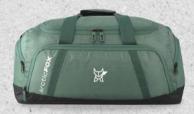

MRP: Rs. 1,699/-

Capacity

Warranty

Padded Grab Handle

I Front Pockets

SKU Code - FEXDUFDDVWW092028 Color - Dark Denim

SKU Code - FEXDUFCRKWW091028 Color - Castel rock

SKU Code - FEXDUFOLVWW090028 Color - Sea Spray

SKU Code - FEXDUFTPOWW093028 Color - Tawny Port

MATERIAL 500D Plain polyetser,600D

Fabric, 200D PU coated lining

DIMENSIONS 24 X 48 X 24(Inches)

CAPACITY 28(Litres)

MRP: Rs. 1,499/-

Compartment

Water Resistant

SBS Branded Zipper

2 Side Pockets

Capacity

Warranty

Padded Grab Handle

I Front Pockets