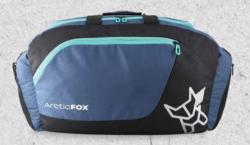

SKU Code - FEXDUFTPOWW082041 Color - Tawny Port

SKU Code - FEXDUFCRKWW085041 Color - Castel rock

SKU Code - FEXDUFDDVWW083041 Color - Dark Denim

SKU Code - FEXDUFOLVWW084041 Color - Sea Spray

MATERIAL 500D Plain polyetser,600D Fabric,

200D PU coated printed lining

DIMENSIONS 29 X 51 X 28(Inches)

CAPACITY 41 (Litres)

MRP: Rs. 1,899/-

Compartment

Water Resistant

SBS Branded Zipper

2 Side Pockets

Capacity

Warranty

Padded Grab Handle

I Front Pockets

SKU Code - FEXDUFCRKWW080046 Color - Castel rock

SKU Code - FEXDUFOLVWW079046 Color - Sea Spray

SKU Code - FEXDUFDDVWW081046 Color - Dark Denim

MATERIAL