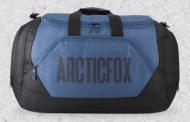

500D Plain polyetser,600D Fabric,

200D PU coated printed lining

**DIMENSIONS** 

30 X 51 X 30(Inches)

CAPACITY

46(Litres)

Compartment

Water Resistant

SBS Branded Zipper

2 Side Pockets

Capacity

Warranty

Padded Grab Handle

I Front Pockets

MRP: Rs. 1,799/-

SKU Code - FEXDUFBLKWW086031 Color - Black