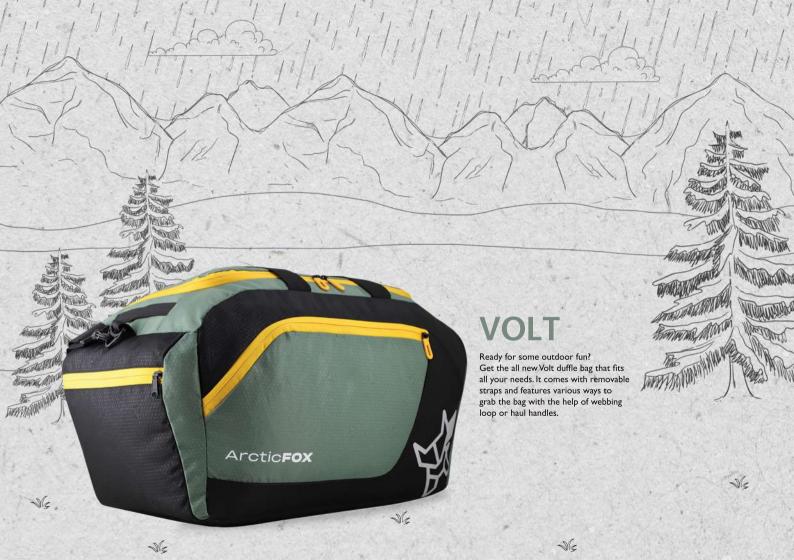

SKU Code - FEXDUFTPOWW082041 Color - Tawny Port



SKU Code - FEXDUFCRKWW085041 Color - Castel rock



SKU Code - FEXDUFDDVWW083041 Color - Dark Denim



SKU Code - FEXDUFOLVWW084041 Color - Sea Spray

MATERIAL 500D Plain polyetser,600D Fabric,

200D PU coated printed lining

DIMENSIONS 29 X 51 X 28(Inches)

CAPACITY 41 (Litres)

MRP: Rs. 1,899/-



Compartment



Water Resistant



SBS Branded Zipper



2 Side Pockets



Capacity



Warranty



Padded Grab Handle



I Front Pockets





SKU Code - FEXDUFCRKWW080046 Color - Castel rock



SKU Code - FEXDUFOLVWW079046 Color - Sea Spray



SKU Code - FEXDUFDDVWW081046 Color - Dark Denim

MATERIAL

500D Plain polyetser,600D Fabric,

200D PU coated printed lining

**DIMENSIONS** 

30 X 51 X 30(Inches)

CAPACITY

46(Litres)

Compartment



Water Resistant



SBS Branded Zipper



2 Side Pockets



Capacity



Warranty



Padded Grab Handle



I Front Pockets

MRP: Rs. 1,799/-





SKU Code - FEXDUFBLKWW086031 Color - Black



SKU Code - FEXDUFDDVWW087031 Color - Dark Denim



SKU Code - FEXDUFCRKWW088031 Color - Castle rock



SKU Code - FEXDUFOLVWW089031 Color - Sea Spray

MATERIAL

500D Plain polyetser, 600D Fabric,

200D PU coated lining

26 X 50 X 24(Inches)

30.5(Litres)

Compartment



Water Resistant



SBS Branded Z