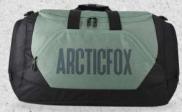

SKU Code - FEXDUFTPOWW082041 Color - Tawny Port

SKU Code - FEXDUFCRKWW085041 Color - Castel rock

SKU Code - FEXDUFDDVWW083041 Color - Dark Denim

SKU Code - FEXDUFOLVWW084041 Color - Sea Spray

MATERIAL 500D Plain polyetser,600D Fabric,

200D PU coated printed lining

DIMENSIONS 29 X 51 X 28(Inches)

CAPACITY 41 (Litres)

MRP: Rs. 1,899/-

Compartment

Water Resistant

SBS Branded Zipper

2 Side Pockets

Capacity

Warranty

Padded Grab Handle

I Front Pockets

SKU Code - FEXDUFCRKWW080046 Color - Castel rock

SKU Code - FEXDUFOLVWW079046 Color - Sea Spray

SKU Code - FEXDUFDDVWW081046 Color - Dark Denim

MATERIAL