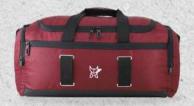

SKU Code - FEXDUFTPOWW082041 Color - Tawny Port

SKU Code - FEXDUFCRKWW085041 Color - Castel rock

SKU Code - FEXDUFDDVWW083041 Color - Dark Denim

SKU Code - FEXDUFOLVWW084041 Color - Sea Spray

MATERIAL 500D Plain polyetser,600D Fabric,

200D PU coated printed lining

DIMENSIONS 29 X 51 X 28(Inches)

CAPACITY 41 (Litres)

MRP: Rs. 1,899/-

Compartment

Water Resistant

SBS Branded Zipper

2 Side Pockets

Capacity

Warranty

Padded Grab Handle

I Front Pockets

SKU Code - FEXDUFCRKWW080046 Color - Castel rock

SKU Code - FEXDUFOLVWW079046 Color - Sea Spray

SKU Code - FEXDUFDDVWW081046 Color - Dark Denim

MATERIAL