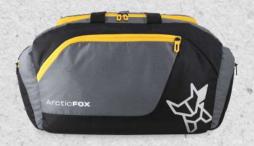

SKU Code - FEXDUFTPOWW082041 Color - Tawny Port



SKU Code - FEXDUFCRKWW085041 Color - Castel rock



SKU Code - FEXDUFDDVWW083041 Color - Dark Denim



SKU Code - FEXDUFOLVWW084041 Color - Sea Spray

MATERIAL 500D Plain polyetser,600D Fabric,

200D PU coated printed lining

DIMENSIONS 29 X 51 X 28(Inches)

CAPACITY 41 (Litres)

MRP: Rs. 1,899/-



Compartment



Water Resistant



SBS Branded Zipper



2 Side Pockets



Capacity



Warranty



Padded Grab Handle



I Front Pockets





SKU Code - FEXDUFCRKWW080046 Color - Castel rock



SKU Code - FEXDUFOLVWW079046 Color - Sea Spray



SKU Code - FEXDUFDDVWW081046 Color - Dark Denim

MATERIAL

500D Plain polyetser,600D Fabric,

200D PU coated printed lining

**DIMENSIONS** 

30 X 51 X 30(Inches)

CAPACITY

46(Litres)

Compartment



Water Resistant



SBS Branded Zipper



2 Side Pockets



Capacity



Warranty



Padded Grab Handle



I Front Pockets

MRP: Rs. 1,799/-





SKU Code - FEXDUFBLKWW086031 Color - Black



SKU Code - FEXDUFDDVWW087031 Color - Dark Denim



SKU Code - FEXDUFCRKWW088031 Color - Castle rock



SKU Code - FEXDUFOLVWW089031 Color - Sea Spray

MATERIAL

500D Plain polyetser, 600D Fabric,

200D PU coated lining

26 X 50 X 24(Inches)

30.5(Litres)

Compartment



Water Resistant



SBS Branded Zip