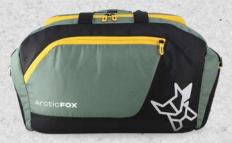

SKU Code - FEXDUFTPOWW082041 Color - Tawny Port

SKU Code - FEXDUFCRKWW085041 Color - Castel rock

SKU Code - FEXDUFDDVWW083041 Color - Dark Denim

SKU Code - FEXDUFOLVWW084041 Color - Sea Spray

MATERIAL 500D Plain polyetser,600D Fabric,

200D PU coated printed lining

DIMENSIONS 29 X 51 X 28(Inches)

CAPACITY 41 (Litres)

MRP: Rs. 1,899/-

Compartment

Water Resistant

SBS Branded Zipper

2 Side Pockets

Capacity

Warranty

Padded Grab Handle

I Front Pockets

SKU Code - FEXDUFCRKWW080046 Color - Castel rock

SKU Code - FEXDUFOLVWW079046 Color - Sea Spray

SKU Code - FEXDUFDDVWW081046 Color - Dark Denim

MATERIAL