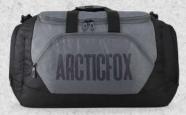

SKU Code - FEXDUFDDVWW087031 Color - Dark Denim

SKU Code - FEXDUFCRKWW088031 Color - Castle rock

SKU Code - FEXDUFOLVWW089031 Color - Sea Spray

MATERIAL

500D Plain polyetser, 600D Fabric,

200D PU coated lining

26 X 50 X 24(Inches)

30.5(Litres)

Compartment

Water Resistant

SBS Branded Zipper

2 Side Pockets

**DIMENSIONS** 

CAPACITY