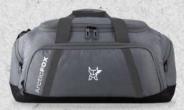

SKU Code - FEXDUFDDVWW087031 Color - Dark Denim

SKU Code - FEXDUFCRKWW088031 Color - Castle rock

SKU Code - FEXDUFOLVWW089031 Color - Sea Spray

MATERIAL

500D Plain polyetser, 600D Fabric,

200D PU coated lining

26 X 50 X 24(Inches)

30.5(Litres)

Compartment

Water Resistant

SBS Branded Zipper

2 Side Pockets

**DIMENSIONS** 

CAPACITY

MRP: Rs. 1,699/-

Capacity

Warranty

Padded Grab Handle

I Front Pockets

SKU Code - FEXDUFDDVWW092028 Color - Dark Denim

SKU Code - FEXDUFCRKWW091028 Color - Castel rock

SKU Code - FEXDUFOLVWW090028 Color - Sea Spray